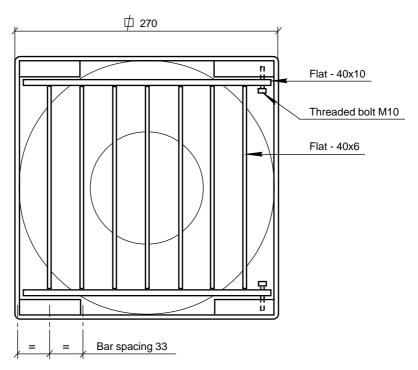

### 2 Requirements

2.1 General

All welding shall be carried out in accordance with Manual for Steel Structures BSK 94 of the Swedish Board of Housing, Building and Planning. The gulleys are to be cast into the floor so that the grating is ca 15 mm below finished floor level.

211 Material

SS Steel 2333 or SS Steel 2343 (Swedish standard).