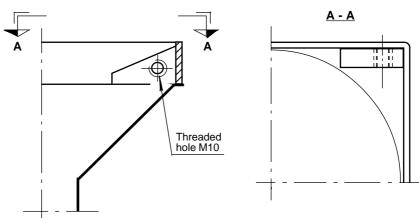

endations for the installation of floor gulleys of the untrapped type in concrete floors.

#### 1 Designation

1.1 Example 1

1.2 Example 2

Untrapped gulley SSG 5570 - Discharge/Dy - Height H - Material - Trap<sup>1)</sup>
Untrapped gulley SSG 5570 - BU/110 - H180 - SS Steel 2333

Untrapped gulley SSG 5570 - SU/154 - H150 - SS Steel 2343

1) Type of trap to be given in full if necessary.

### 2 Requirements

2.1 General

All welding shall be carried out in accordance with Manual for Steel Structures BSK 94 of the Swedish Board of Housing, Building and Planning. The gulleys are to be cast into the floor so that the grating is ca 15 mm below finished floor level.

211 Material

SS Steel 2333 or SS Steel 2343 (Swedish standard).

#### 2.2 Construction



# 2.21 Detail of grating attachment