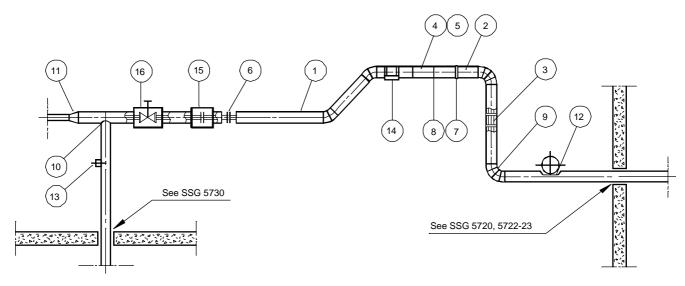

### 1.1 Application

The figure and table below give an outline of the standardised insulation/cladding constructions. These ara described in detail on pages 2 - 12.

Table 1

| Figure | Construction                                            | Page |
|--------|---------------------------------------------------------|------|
| 1      | Insulation and cladding of horizontal pipelines         | 2    |
| 2      | Mounting of mesh reinforced mat on pipelines            | 2    |
| 3      | Insulation support on vertical pipelines                | 3    |
| 4A, 4B | Insulation of pipelines heated by steam                 | 3    |
| 4C     | Insulation of electrically heated pipelines             | 3    |
| 5      | Insulation splices in multilayer insulation             | 4    |
| 6      | Termination of insulation at flange joints              | 4    |
| 7      | Support ring for cladding                               | 5    |
| 8      | Splices in cladding                                     | 5    |
| 9      | Cladding of insulated pipe bends                        | 6    |
| 10     | Cladding of insulated T junctions                       | 6    |
| 11     | Cladding of insulated tapers                            | 7    |
| 12     | Insulation and cladding at pipe crossings               | 8    |
| 13     | Insulation and cladding at tapping points               | 9    |
| 14     | Insulation and cladding at sliding supports and hangers | 10   |
| 15     | Insulation and cladding at flange joints                | 11   |
| 16     | Insulation and cladding at valves                       | 12   |